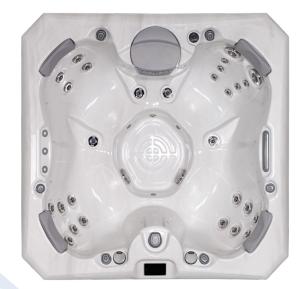

MARBELLA 2018

1900 × 1800 × 850 mm 4 sitting places

Marbella is a compact yet well-equipped spa, the best place to be with a company of good friends. It has four sitting places, all with different massage points, triple lighting fountain jets, and lighting waterfall too.

towel holder

| Net weight (kg) / Water volume (l) | 280 kg/790 l                                    |
|------------------------------------|-------------------------------------------------|
| Frame                              | WPS                                             |
| Side cover                         | HorizontSide™ with new StarSide™ corner         |
| Reinforcement                      | Polyurethane                                    |
| Insulation                         | Polyfoam (2 cm)                                 |
| Orains                             | 1 pc at the bottom                              |
| Power requirement                  | 3 × 16A 230V/50Hz (400V)   1 × 16A 230V/50Hz    |
| Control box                        | Gecko (IN.YE-3)                                 |
| Control panel                      | SmartTouch                                      |
| Total number of jets               | 30 pcs                                          |
| aminar fountain jets               | 3 pcs lighting                                  |
| Vaterfall                          | 1 pc                                            |
| leater                             | 3 kW                                            |
| Pumps                              | 3 HP single speed                               |
| Circulation pump                   | W-EC Pump (0,19 kW)                             |
| Cartridge filter                   | 1 MicroPlus paper filter                        |
| Water sanitization                 | UV-C                                            |
| LED lights                         | 10 pcs LED + StarLight™ corner element lighting |
| Headrests                          | 4 pcs                                           |
| Mymusic™ 2.1 sound system          | Fix                                             |
| SmartPhone app – wifi connection   | Yes                                             |
| Aromatic therapy                   | Liquid Aroma                                    |
| Thermo cover                       | yes                                             |